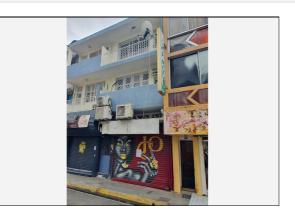

# POINTE A PITRE - rue Sadi Carnot

RefNo# 244268

Centre Ville (Pointe-à-Pitre) ♥ Guadeloupe

MLS# 1154481

## Commercial Building/Office

1,020

RefNo#: 244268

**District/Area**: Centre Ville (Pointe-à-Pitre)

Region/Country: Guadeloupe

**Class**: Commercial

**Prop.Name**: POINTE A PITRE - rue Sadi Carnot **Property Use**: Commercial & Office Space

#### **Remarks**

In the heart of Pointe à Pitre, this fully renovated commercial premises of  $37.11m^2$  offers a modern and welcoming setting for your company. Sanitary facilities are available behind the store. The closure is secured by a motorized metal shutter.